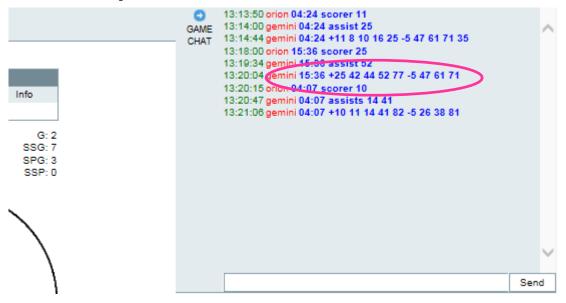

ollow the communication protocol between each other if Wired or Radio Communication is not available.

It also can be used to transport Plus-Minus information from Gemini Light (usage of this module is based on the tournament setup – mostly used in lower divisions) to Orion in case when Plus-Minus spotters are located in the Stats bench together with Gemini Light operator.

In this case the Plus Minus information has to be sent through Hydra Chat in the form of the following sample message "some text +12 23 34 12 52 -18 1 24 12".

The numbers following the plus sign should be separated by space and will be treated as jersey numbers of the players of the team that scored. Same – numbers following the minus sign will be used as jersey numbers of the players of the team that allowed a goal.



### **Entering Face Offs**

| FACE - 0           | FF                                           |        |                                        |                                  | X      |
|--------------------|----------------------------------------------|--------|----------------------------------------|----------------------------------|--------|
| Period : 3         |                                              |        |                                        |                                  |        |
| mz                 | Finland                                      | Russia | mz                                     |                                  |        |
|                    | 27                                           | 41     | WIN