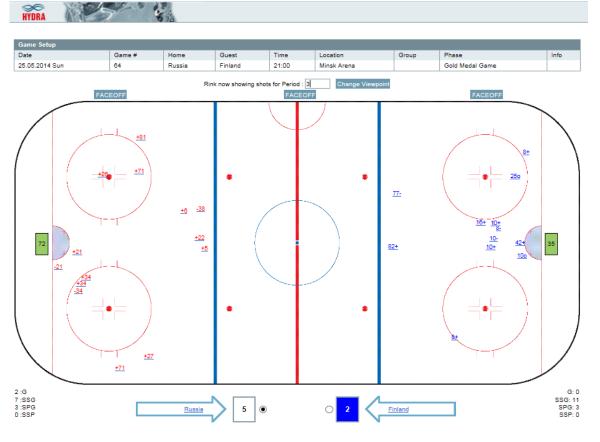

le click on the desired game, or select and click Load Game.





From this initial screen Gemini is able to log shots, goals, face offs, assists, and plus/minus.

**Change View Point** 



By clicking on the Change Viewpoint button the layer as listed above will appear.

**Swap Team:** will swap the teams benches on the ice (consider the team names to be where the player benches are). This determines the direction of play.



**Swap Rink:** normally it is expected that Gemini placement will be on the other side of the player benches (the same side as the officials box). However if the Gemini machines happen to be placed on the same side as the player benches, then by clicking on Swap Rink, it will change the viewpoint of the rink by moving the player benches to the bottom of the screen.



**Both Teams:** this is used to log shots for both teams. Divided by the red line, shots made on either side of the red line will count for the team playing in that offensive zone. Shots made from behind the red line must be made on the offensive side, then dragged over to the desired location.



- Click on the rink where the shot was made
- Select the type of shot
  - SSG (Shot Saved by Goalkeeper): the main type of shot that is collected, a shot made on the net that was stopped by the goalkeeper. Keep in mind that if the GK had not stopped the puck would it have gone into the net? If the GK stops the puck but would have missed the puck then it is considered as a miss and not an SSG. (log as an SPG if applicable)

- SPG (Shot Past Goal): (WS tournament only) the shot where player had t