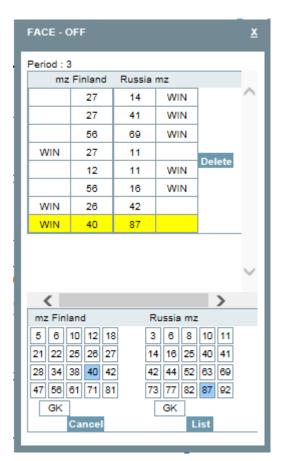

o blue lines (center ice).
  - AZ (Attack Zone): Offensive zone from the blue line to the net that the team is trying to score on is located. The Defense Zone for the opposing team.
- Click on the two jersey numbers from each team who are facing off. Double click on the player who wins the face off.
  - A Face off won is regarded as the player who created an advantage for their team and took control from the face off. Thus by defined by whether the player managed to pass the puck to a player on their own team, or pushed the puck forward gaining control.
- The screen will flash and show the registered face off in the table, then close after 2 seconds.
- Keep in mind that the sequence of the face offs is not important, just the jersey numbers, and F/O winners.

# Editing/Deleting Face Offs



- Click on the face off button for the zone you wish to edit the face off in.
- Click on the line to edit (highlighted in yellow above). Change the jersey numbers by clicking on a different number that the one previously selected and double click on the winner.
- Or Click on Delete to remove the face off line.