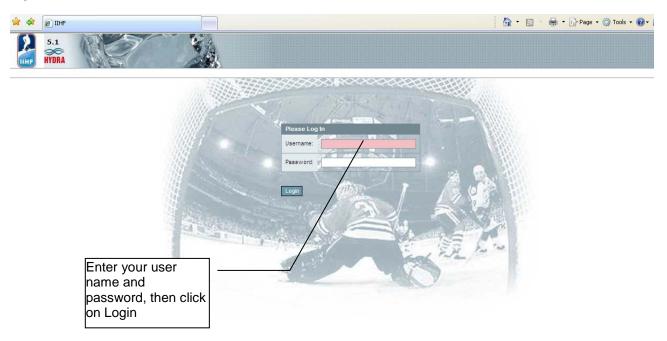

## Login Screen

Your user name and password is supplied by the Results Manager (RM) via the IIHF Hydra Administrator (HA). User names, passwords, and access rights are determined between the RM and HA.