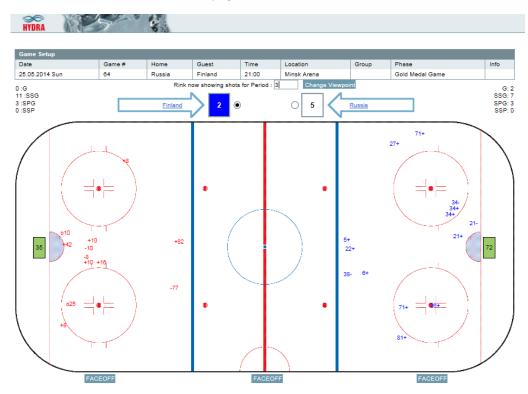

|              |          | All Division |              |                | <u> </u>               |

Select desired tournament by clicking on the tournament from the tournaments table. Then double click on the desired game, or select and click Load Game.





From this initial screen Gemini is able to log shots, goals, face offs, assists, and plus/minus.

**Change View Point** 



By clicking on the Change Viewpoint button the layer as listed above will appear.

**Swap Team:** will swap the teams benches on the ice (consider the team names to be where the player benches are). This determines the direction of play.



**Swap Rink:** normally it is expected that Gemini placement will be on the other side of the player benches (the same side as the officials box). However if the Gemini machines happen to be placed on the same side as the player benches, then by clicking on Swap Rink, it will change the viewpoint of the rink by moving the player benches to the bottom of the screen.



**Both Teams:** this is used to log shots for both teams. Divided by the red line, shots made on either side of the red line will count for the team playing in that offensive zone. Shots made from behind the red line must be made on the offensive side, then dragged over to the desired location.



- Click on the rink where the shot was made
- Select the type of shot
  - SSG (Shot Saved by Goalkeeper): the main type of shot