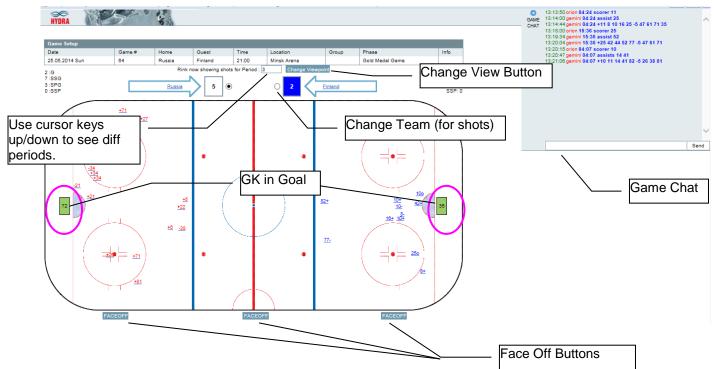

|              |          | All Division |              |                | <u> </u>               |

Select desired tournament by clicking on the tournament from the tournaments table. Then double click on the desired game, or select and click Load Game.





From this initial screen Gemini is able to log shots, goals, face offs, assists, and plus/minus.

**Change View Point** 



By clicking on the Change Viewpoint button the layer as listed above will appear.

**Swap Team:** will swap the teams benches on the ice (consider the team names to be where the player benches are). This determines the direction of play.



**Swap Rink:** normally it is expected that Gemini placement will be on the other side of the player benches (the same side as the officials box). However if the Gemini machines happen to be placed on the same side as the player benches, then by clicking on Swap Rink, it will change the viewpoint of the rink by moving the player benches to the bottom of the screen.



**Both Teams:** this is used to log shots for both teams. Divi