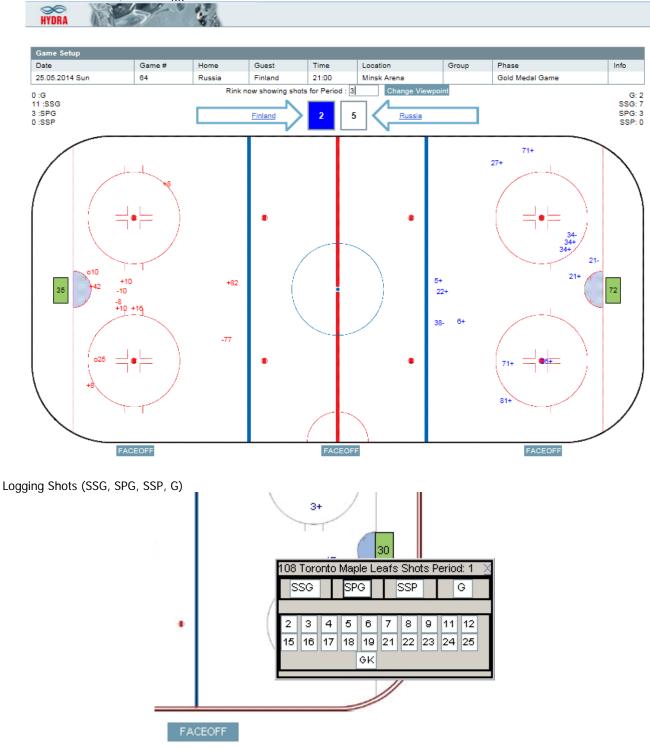

he teams benches on the ice (consider the team names to be where the player benches are). This determines the direction of play.



**Swap Rink:** normally it is expected that Gemini placement will be on the other side of the player benches (the same side as the officials box). However if the Gemini machines happen to be placed on the same side as the player benches, then by clicking on Swap Rink, it will change the viewpoint of the rink by moving the player benches to the bottom of the screen.



**Both Teams:** this is used to log shots for both teams. Divided by the red line, shots made on either side of the red line will count for the team playing in that offensive zone. Shots made from behind the red line must be made on the offensive side, then dragged over to the desired location.



- Click on the rink where the shot was made
- Select the type of shot
  - SSG (Shot Saved by Goalkeeper): the main type of shot that is collected, a shot made on the net that was stopped by the goalkeeper. Keep in mind that if the GK had not stopped the puck would it have gone into the net? If the GK stops the puck but would have missed the puck then it is considered as a miss and not an SSG. (log as an SPG if applicable)

- SPG (Shot Past Goal): (WS tournament only) the shot where player had the intent to shoot on net but missed (therefore not a puck clearing, or a missed pass). This includes the puck hitting the post or crossbar.
- SSP (Shot Saved by Player): (WS tournament only) the shot where a player had the intent to shoot on net but was blocked, or deflected by an opponent player,